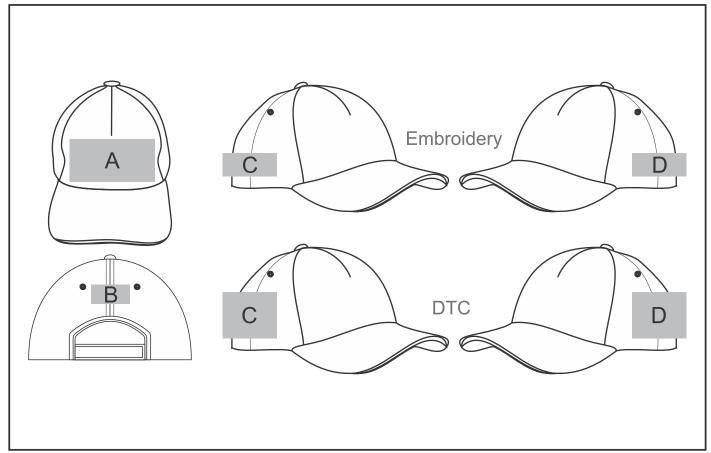

### **Branding Options:**

#### **Position A**

1. Digital Transfer Caps (DTC-CAP) Full Colour

Size: 110mm wide x 50mm high

2. Embroidery (EM-CAPFRONT) N/A

Size: 110mm wide x 55mm high

3. Silicone (STP-A)

N/A

Size: 30mm wide x 30mm high

4. Silicone (STP-B)

N/A

Size: 50mm wide x 50mm high

5. Silicone (STP-C)

N/A

Size: 80mm wide x 50mm high

6. Silicone (STP-D)

N/A

Size: 110mm wide x 40mm high

#### **Position C**

1. Digital Transfer Caps (DTC-CAP) Full Colour

Size: 70mm wide x 60mm high

2. Embroidery (EM-CAPSIDE)

N/A

Size: 70mm wide x 30mm high

3. Silicone (STP-A)

N/A

Size: 30mm wide x 30mm high

4. Silicone (STP-B)

N/A

Size: 50mm wide x 50mm high

5. Silicone (STP-C)

N/A

Size: 70mm wide x 60mm high

#### **Position B**

Digital Transfer Caps (DTC-CAP)
Full Colour

Size: 50mm wide x 20mm high

2. Embroidery (EM-CAPBACK)

N/A

Size: 80mm wide x 25mm high

3. Silicone (STP-A)

N/A

Size: 30mm wide x 20mm high

4. Silicone (STP-B)

N/A

Size: 50mm wide x 20mm high

#### **Position D**

1. Digital Transfer Caps (DTC-CAP)

Full Colour

Size: 70mm wide x 60mm high

2. Embroidery (EM-CAPSIDE)

N/A

Size: 70mm wide x 30mm high

3. Silicone (STP-A)

N/A

Size: 30mm wide x 30mm high

4. Silicone (STP-B)

N/A

Size: 50mm wide x 50mm high

5. Silicone (STP-C)

N/A

Size: 70mm wide x 60mm high